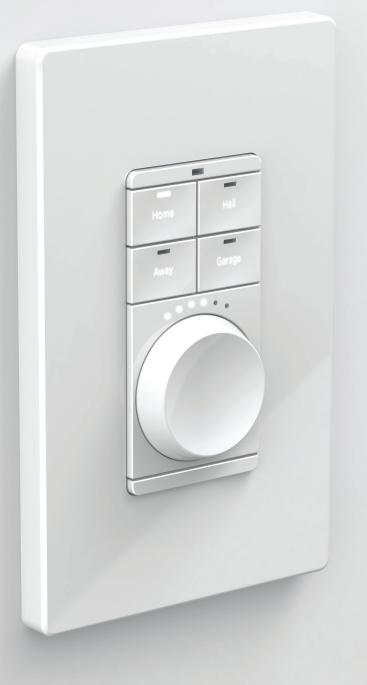

## ECHO STYLE LOW VOLTAGE KEYPAD

Echo Style Low Voltage Keypads are available in 10 different button configurations and three finishes. They are designed to be easily read from standing height and backlit engraving can be set to one of 9 different colors.

#### **KEY FEATURES**

- Traditional sized opening matching faceplates available, or add your own decorative faceplate
- Ambient light sensor -Button LEDs dim or brighten based on the amount of light in the room
- Savant Control More than just lighting, buttons can control audio, video, shades, climate and more, plus Scenes created in the Savant Pro App can also be saved to a button
- Expandable Support for up to 32 loads with S2 Hosts, 64 loads with Smart Hosts and unlimited load count with the Pro and Super Pro Hostss