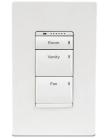

#### **BUTTON CONFIGURATIONS**

CONFIGURABLE KEYPAD: 3 BUTTON

CONFIGURABLE KEYPAD: 3 BUTTON

KEYPAD: 4 BUTTON

Room I Relax | Outside I ~ ^

Home I Relax I Outside I ~ ^

CONFIGURABLE KEYPAD: 4 BUTTON

CONFIGURABLE KEYPAD: 5 BUTTON CONFIGURABLE KEYPAD: 5 BUTTON

CONFIGURABLE **KEYPAD: 3 BUTTON**  CONFIGURABLE KEYPAD: 4 BUTTON

- ..... Room I Relax I Outside I ~ ^

CONFIGURABLE KEYPAD: 4 BUTTON

CONFIGURABLE KEYPAD: 5 BUTTON

CONFIGURABLE KEYPAD: 5 BUTTON

CONFIGURABLE KEYPAD: 5 BUTTON