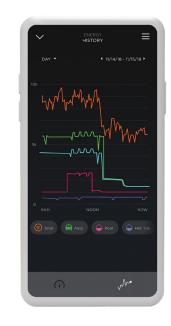

nstalled into the power module enclosure or can be mixed with Savant 5 Shade Power Modules.

#### LAMP CONTROL

Convenient wireless control of lamps, and switched loads. Works with both Echo and Metropolitan interfaces.



# ENERGY SERVICE IN SAVANT PRO APP

In addition to sophisticated lighting control features including TrueImage and WRGB color settings, the Savant Pro App provides real-time, utility grade energy information.

Homeowners can use this data to monitor energy usage trends, see real-time consumption and activate pre-defined Energy Modes. Energy Modes are like Savant Scenes for energy consumption.

Pair the Savant System with Racepoint Energy Solar Panels and battery storage systems and homeowners can now manage energy generation, storage and consumption.

#### MONITORING





information to dynamically manage energy usage throughout the home.

### HISTORY

#### ENERGY MODES





avant.com

© 2019 Savant Systems, LLC. All rights reserved.