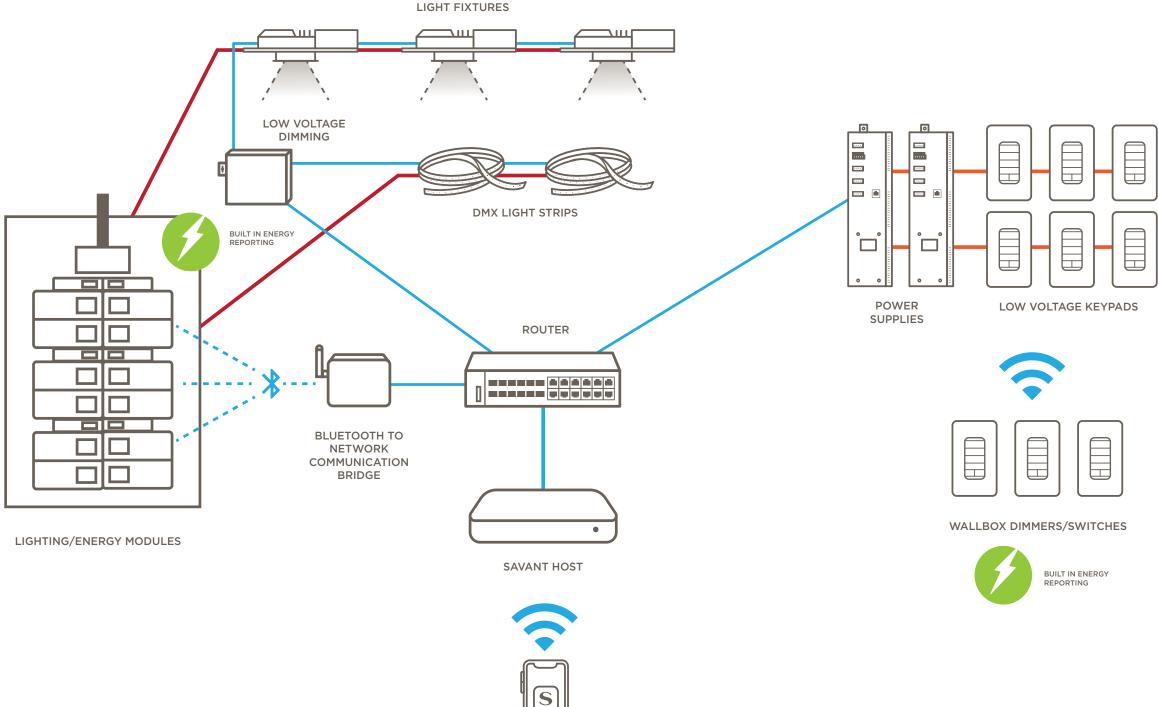

# FLEXIBLE SYSTEM ARCHITECTURE

APP CONTROL

#### SIMPLIFIED INSTALLATION

Savant's Lighting and Energy Modules are designed to be installed into standard electrical panels, eliminating the need for large, costly proprietary panels.

#### THE PANEL BRIDGE CONTROLLER

Eliminates all low voltage wiring inside the panel simplifying installation and local inspection.

#### MORE THAN TRADITIONAL LIGHTING CONTROL

Engineered by Savant and sister company Racepoint Energy, both the lighting and energy modules, as well as Savant Dimmers/Switches are designed to deliver control and energy management of lighting loads, as well as other electrical loads throughout the house.

Connect large appliances, outlets, pool pumps and other electrical loads up to 30 Amps to one of Savant's relay modules and deliver energy consumption data across the whole home.

# LIGHTING AND ENERGY MODULES

Designed for use with a variety of loads, with control capability for dimming two loads up to 500 VA. Automatically reports utility-grade energy usage into the Savant Pro App for dynamic load management. Compatible with either QO and Homeline style electrical panels.

#### DUAL FORWARD PHASE DIMMER

Designed for use with loads that require forward phase dimming including Magnetic Low Voltage. Control capability for dimming two loads up to 300 VA or a single load at 600VA. Automatically reports utility-grade energy usage into the Savant Pro App for dynamic load management. Compatible with either QO and Homeline style electrical panels.

#### DUAL RELAY 20 AMP

The Dual Relay 20 Amp Module is designed to control two 120V circuit loads, and can readily switch two 20A loads independently including lighting, plug loads or any other electrical appliance up to 20 Amps. Automatically reports utility-grade energy usage into the Savant Pro App for dynamic load management. Compatible with either QO and Homeline style electrical panels.

#### SINGLE RELAY 240V 30 AMP

The Single Relay 240V 30 Amp Module is designed to control a single 240V circuit load, and can readily switch a single 30 Amp load for large appliances. Automatically reports utility-grade energy usage into the Savant Pro App for dynamic load management. Compatible with either QO and Homeline style electrical panels.

#### PANEL BRIDGE CONTROLLER

The Savant Panel Bridge acts as the primary interface between Savant Lighting and Energy Modules and the system's network. Each Panel Bridge communicates with up to 40 modules.