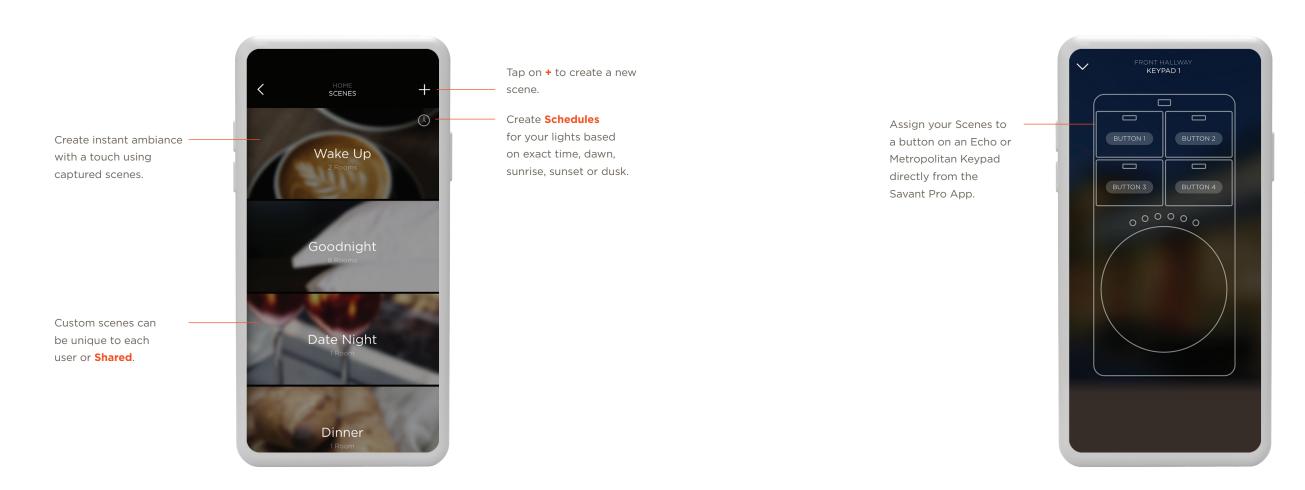

# A SCENE FOR EVERY MOMENT

Scenes are handy app settings that put lighting routines at your fingertips:

home arrival, bedtime and more.

# SCENES ON A BUTTON

Create a favorite scene in the Savant Pro App and assign it to a button on a Metropolitan or Echo Keypad.

Custom Image

Edit Scenes

Create New Scene

Scene Timer

Shared Scene

Create the Scene you want or use a preexisting one, then choose which button to assign it to in your Savant Pro App.

Quick Controls

Brightness