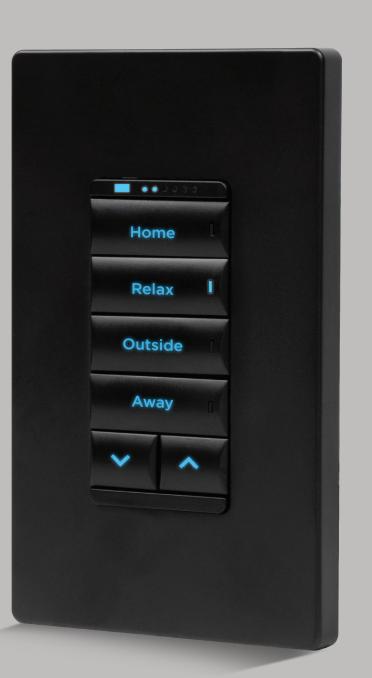

#### **BUTTON CONFIGURATIONS**

CONFIGURABLE KEYPAD: 3 BUTTON

CONFIGURABLE KEYPAD: 3 BUTTON

KEYPAD: 4 BUTTON

Room I Relax | Outside I ~ ^

Home I Relax I Outside I ~ ^

CONFIGURABLE KEYPAD: 4 BUTTON

CONFIGURABLE KEYPAD: 5 BUTTON CONFIGURABLE KEYPAD: 5 BUTTON

## ECHO STYLE LOW VOLTAGE KEYPAD

Echo Style Low Voltage Keypads are available in 10 different button configurations and three finishes. They are designed to be easily read from standing height and backlit engraving can be set to one of 9 different colors.

#### **KEY FEATURES**

- Traditional sized opening matching faceplates available, or add your own decorative faceplate
- Ambient light sensor -Button LEDs dim or brighten based on the amount of light in the room
- Savant Control More than just lighting, buttons can control audio, video, shades, climate and more, plus Scenes created in the Savant Pro App can also be saved to a button
- Expandable Support for up to 32 loads with S2 Hosts, 64 loads with Smart Hosts and unlimited load count with the Pro and Super Pro Hostss