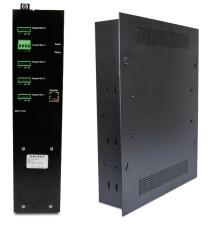

#### 10 KEYPAD POWER AND CONTROL MODULE

Provides wired power and communication for up to 10 Savant Low Voltage Keypads making it a great solution for smaller projects.

#### 40 KEYPAD POWER AND CONTROL MODULE

#### LOW VOLTAGE POWER MODULE ENCLOSURE

Provides wired power and communication for up to 40 Savant Low Voltage Keypads. The keypad power and control module is designed to be installed inside the Low Voltage Power Module Enclosure. Up to 3 modules can be installed into the power module enclosure or can be mixed with Savant 5 Shade Power Modules.