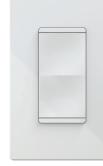

## ECHO STYLE LINE VOLTAGE KEYPAD

Echo Style Line Voltage Keypads are available with multiple, field configurable options plus our classic, intuitive dial for dimming or volume control.

CONFIGURABLE **KEYPAD: 3 BUTTON** 

#### **KEY FEATURES**

- Traditional sized opening matching faceplates available, or add your own decorative faceplate
- Ambient light sensor -Button LEDs dim or brighten based on the amount of light in the room
- Savant Control More than just lighting, buttons can control audio, video, shades, climate and more, plus Scenes created in the Savant Pro App can also be saved to a button
- Expandable Support for up to 32 loads with S2 Hosts, 64 loads with Smart Hosts and unlimited load count with the Pro and Super Pro Hosts