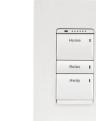

#### **BUTTON CONFIGURATIONS**

CONFIGURABLE KEYPAD: 3 BUTTON

CONFIGURABLE KEYPAD: 3 BUTTON

KEYPAD: 4 BUTTON

Room I Relax | Outside I ~ ^

Home I Relax I Outside I ~ ^

CONFIGURABLE KEYPAD: 4 BUTTON

CONFIGURABLE KEYPAD: 5 BUTTON CONFIGURABLE KEYPAD: 5 BUTTON

CONFIGURABLE **KEYPAD: 3 BUTTON**  CONFIGURABLE KEYPAD: 4 BUTTON

- ..... Room I Relax I Outside I ~ ^

CONFIGURABLE KEYPAD: 4 BUTTON

CONFIGURABLE KEYPAD: 5 BUTTON

CONFIGURABLE KEYPAD: 5 BUTTON

CONFIGURABLE KEYPAD: 5 BUTTON