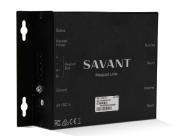

# WIRED DMX LOW VOLTAGE CONTROLLER

Savant's stand alone Wired DMX Low Voltage Controller allows for use of USAI Lighting's Infinite Color+ fixtures and Savant's pro grade light strips. Utilizing RDM setup could not be easier, which allows the controller to automatically discover all of the fixtures or strips on the channel.

#### **KEY FEATURES**

- Support for up to 32 fixtures or strips
- RDM support
- RJ45 DMX connection