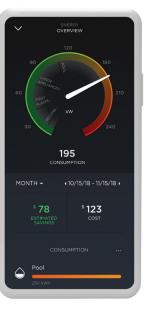

# ENERGY SERVICE IN SAVANT PRO APP

In addition to sophisticated lighting control features including TrueImage and WRGB color settings, the Savant Pro App provides real-time, utility grade energy information.

Homeowners can use this data to monitor energy usage trends, see real-time consumption and activate pre-defined Energy Modes. Energy Modes are like Savant Scenes for energy consumption.

Pair the Savant System with Racepoint Energy Solar Panels and battery storage systems and homeowners can now manage energy generation, storage and consumption.

#### ENERGY MODES

avant.com

© 2019 Savant Systems, LLC. All rights reserved.