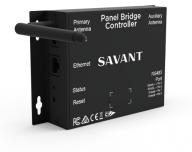

#### PANEL BRIDGE CONTROLLER

The Savant Panel Bridge acts as the primary interface between Savant Lighting and Energy Modules and the system's network. Each Panel Bridge communicates with up to 40 modules.