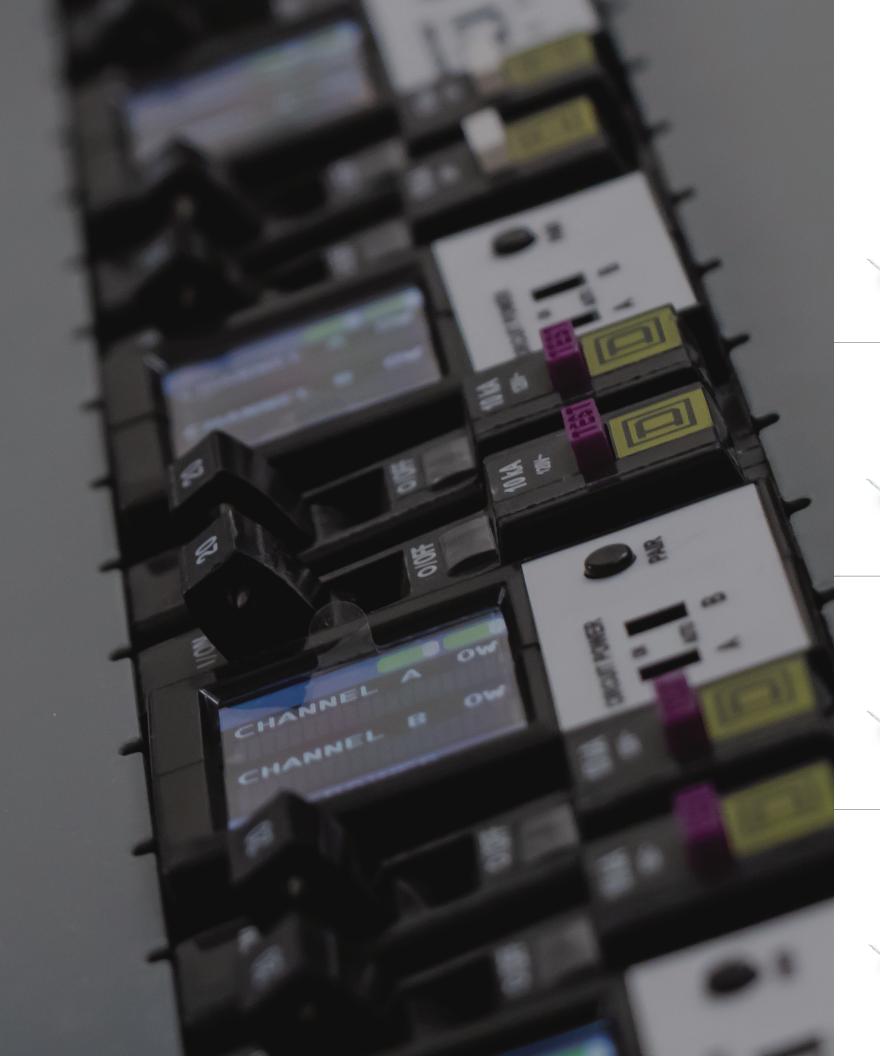

# LIGHTING AND ENERGY MODULES

Designed for use with a variety of loads, with control capability for dimming two loads up to 500 VA. Automatically reports utility-grade energy usage into the Savant Pro App for dynamic load management. Compatible with either QO and Homeline style electrical panels.

#### DUAL FORWARD PHASE DIMMER

Designed for use with loads that require forward phase dimming including Magnetic Low Voltage. Control capability for dimming two loads up to 300 VA or a single load at 600VA. Automatically reports utility-grade energy usage into the Savant Pro App for dynamic load management. Compatible with either QO and Homeline style electrical panels.

#### DUAL RELAY 20 AMP

The Dual Relay 20 Amp Module is designed to control two 120V circuit loads, and can readily switch two 20A loads independently including lighting, plug loads or any other electrical appliance up to 20 Amps. Automatically reports utility-grade energy usage into the Savant Pro App for dynamic load management. Compatible with either QO and Homeline style electrical panels.

#### SINGLE RELAY 240V 30 AMP

The Single Relay 240V 30 Amp Module is designed to control a single 240V circuit load, and can readily switch a single 30 Amp load for large appliances. Automatically reports utility-grade energy usage into the Savant Pro App for dynamic load management. Compatible with either QO and Homeline style electrical panels.