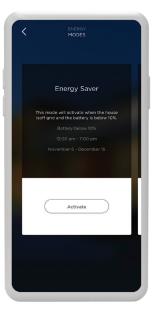

# ENERGY SERVICE IN SAVANT PRO APP

In addition to sophisticated lighting control features including TrueImage and WRGB color settings, the Savant Pro App provides real-time, utility grade energy information.

Homeowners can use this data to monitor energy usage trends, see real-time consumption and activate pre-defined Energy Modes. Energy Modes are like Savant Scenes for energy consumption.

Pair the Savant System with Racepoint Energy Solar Panels and battery storage systems and homeowners can now manage energy generation, storage and consumption.

#### ENERGY MODES

avant.com

© 2019 Savant Systems, LLC. All rights reserved.