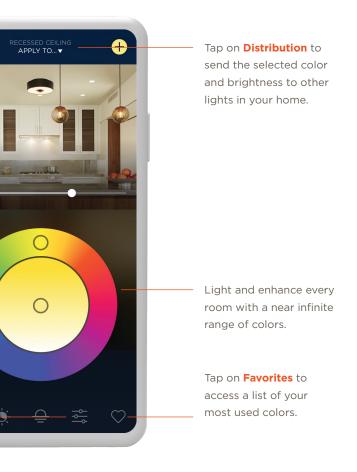

# THE NEXT GENERATION **OF LIGHTING CONTROL**

SAVANT LIGHTING CONTROL PRODUCT GUIDE



a on

ANNEL B OW

ANNEL

SHANNEL

ENANMEL B

# Exclusive TrueImage technology delivers sophisticated lighting control with true-to-life images. Use the Savant Pro App to take photos of lighting in every room. Simply touch the image of the lights to adjust color and brightness in real time.



For a personal and intuitive experience use photos to control the lights throughout your home.

Tap on the **Image** of the light to toggle it on and off.

Tap on the **Sliders** to access WRGB control of your lights, which allow for extremely detailed color selection.



Whites



WRGB Sliders

# TAKE CHARGE WITH TRUEIMAGE





WRGB Input



• 

Distribution

Favorites

# A SCENE FOR EVERY MOMENT

Scenes are handy app settings that put lighting routines at your fingertips:

home arrival, bedtime and more.

# SCENES ON A BUTTON

Create a favorite scene in the Savant Pro App and assign it to a button on a Metropolitan or Echo Keypad.

















Custom Image

#### UNMATCHED CONTROL

Be in complete control of your lighting with interface options including keypads, wall switches, touchscreens, remotes or voice commands.

Stay in control of your lighting remotely with a built-in secure remote connection to your home from the Savant Pro App.

Edit Scenes

Create New Scene

Scene Timer

Shared Scene

Create the Scene you want or use a preexisting one, then choose which button to assign it to in your Savant Pro