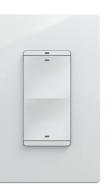

## ECHO STYLE LOW VOLTAGE KEYPAD

Echo Style Low Voltage Keypads are available in 10 different button configurations and three finishes. They are designed to be easily read from standing height and backlit engraving can be set to one of 9 different colors.

#### **KEY FEATURES**

- Traditional sized opening matching faceplates available, or add your own decorative faceplate
- Ambient light sensor -Button LEDs dim or brighten based on the amount of light in the room
- Savant Control More than just lighting, buttons can control audio, video, shades, climate and more, plus Scenes created in the Savant Pro App can also be saved to a button
- Expandable Support for up to 32 loads with S2 Hosts, 64 loads with Smart Hosts and unlimited load count with the Pro and Super Pro Hostss