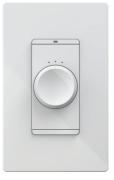

## METROPOLITAN STYLE LINE VOLTAGE KEYPAD

Metropolitan Style Line Voltage Keypads are available with multiple options plus our classic, intuitive dial for dimming or volume control.

#### FINISH

Snow White

Light Almond

Black

#### POWER

120V AC

#### WATTAGE

See Specification Sheets for load dimming capacities

#### COMMUNICATION

Wireless

#### CONTROL

- Adaptive Dimming
- Switch
- Auxiliary
- Fan Control

#### FACEPLATE OPTIONS

Savant offers screwless faceplates from 1 - 4 gangs

#### **KEY FEATURES**

- Traditional sized opening matching faceplates available, or add your own decorative faceplate
- Ambient light sensor -Button LEDs dim or brighten based on the amount of light in the room
- Savant Control More than just lighting, buttons can control audio, video, shades, climate and more, plus Scenes created in the Savant Pro App can also be saved to a button
- Expandable Support for up to 32 loads with S2 Hosts, 64 loads with Smart Hosts and unlimited load count with the Pro and Super Pro Hosts