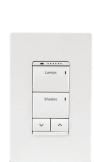

#### **BUTTON CONFIGURATIONS**

CONFIGURABLE KEYPAD: 3 BUTTON

CONFIGURABLE KEYPAD: 3 BUTTON

KEYPAD: 4 BUTTON

Room I Relax | Outside I ~ ^

Home I Relax I Outside I ~ ^

CONFIGURABLE KEYPAD: 4 BUTTON

CONFIGURABLE KEYPAD: 5 BUTTON CONFIGURABLE KEYPAD: 5 BUTTON

CONFIGURABLE **KEYPAD: 3 BUTTON**  CONFIGURABLE KEYPAD: 4 BUTTON

- ..... Room I Relax I Outside I ~ ^

CONFIGURABLE KEYPAD: 4 BUTTON

CONFIGURABLE KEYPAD: 5 BUTTON

CONFIGURABLE KEYPAD: 5 BUTTON

CONFIGURABLE KEYPAD: 5 BUTTON

CONFIGURABLE KEYPAD: 6 BUTTON DIAL KEYPAD: 4 BUTTON

FAN CONTROL PADDLE KEYPAD: 2 BUTTON

AUXILIARY CONTROL

Configurable and Paddle keypads are available with adaptive dimming, forward phase (MLV) dimming and switching