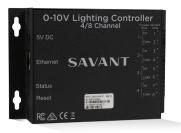

#### WIRED 0-10V LOW VOLTAGE CONTROLLER

Savant's stand alone 0-10V Low Voltage Controllers pair perfectly with USAI Lighting fixtures allowing for both intensity control, as well as dual output options for Tunable White. 0-10V lighting provides superior dimming to traditional phase dimming using more traditional wiring.

#### **KEY FEATURES**

- 8 Outputs, up to 64 fixtures or a maximum of 8 fixtures per output
- Note that a max of 32 USAI Lighting color select, tunable white fixtures per controller