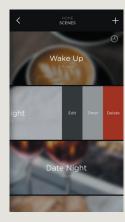

# A SCENE FOR EVERY MOMENT

Scenes are handy app settings that put lighting routines at your fingertips:

home arrival, bedtime and more.

# SCENES ON A BUTTON

Create a favorite scene in the Savant Pro App and assign it to a button on a Metropolitan or Echo Keypad.

Custom Image

Edit Scenes

Create New Scene

Scene Timer

Shared Scene

Create the Scene you want or use a preexisting one, then choose which button to assign it to in your Savant Pro App.

Quick Controls

Brightness