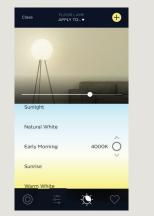

# Exclusive TrueImage technology delivers sophisticated lighting control with true-to-life images. Use the Savant Pro App to take photos of lighting in every room. Simply touch the image of the lights to adjust color and brightness in real time.

For a personal and intuitive experience use photos to control the lights throughout your home.

Tap on the **Image** of the light to toggle it on and off.

Tap on the **Sliders** to access WRGB control of your lights, which allow for extremely detailed color selection.

Whites

WRGB Sliders