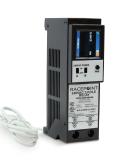

# LIGHTING AND ENERGY MODULES

Designed for use with a variety of loads, with control capability for dimming two loads up to 500 VA. Automatically reports utility-grade energy usage into the Savant Pro App for dynamic load management. Compatible with either QO and Homeline style electrical panels.

#### DUAL FORWARD PHASE DIMMER

Designed for use with loads that require forward phase dimming including Magnetic Low Voltage. Control capability for dimming two loads up to 300 VA or a single load at 600VA. Automatically reports utility-grade energy usage into the Savant Pro App for dynamic load management. Compatible with either QO and Homeline style electrical panels.