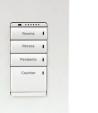

#### **BUTTON CONFIGURATIONS**

CONFIGURABLE KEYPAD: 3 BUTTON

CONFIGURABLE KEYPAD: 3 BUTTON

KEYPAD: 4 BUTTON

Room I Relax | Outside I ~ ^

Home I Relax I Outside I ~ ^

CONFIGURABLE KEYPAD: 4 BUTTON

CONFIGURABLE KEYPAD: 5 BUTTON CONFIGURABLE KEYPAD: 5 BUTTON

CONFIGURABLE **KEYPAD: 3 BUTTON**  CONFIGURABLE KEYPAD: 4 BUTTON

- ..... Room I Relax I Outside I ~ ^

CONFIGURABLE KEYPAD: 4 BUTTON

CONFIGURABLE KEYPAD: 5 BUTTON

CONFIGURABLE KEYPAD: 5 BUTTON

CONFIGURABLE KEYPAD: 5 BUTTON