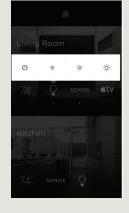

#### UNMATCHED CONTROL

Be in complete control of your lighting with interface options including keypads, wall switches, touchscreens, remotes or voice commands.

Stay in control of your lighting remotely with a built-in secure remote connection to your home from the Savant Pro App.