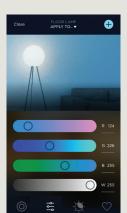

For a personal and intuitive experience use photos to control the lights throughout your home.

Tap on the **Image** of the light to toggle it on and off.

Tap on the **Sliders** to access WRGB control of your lights, which allow for extremely detailed color selection.

Whites

WRGB Sliders

# TAKE CHARGE WITH TRUEIMAGE

WRGB Input

• 

Distribution

Favorites