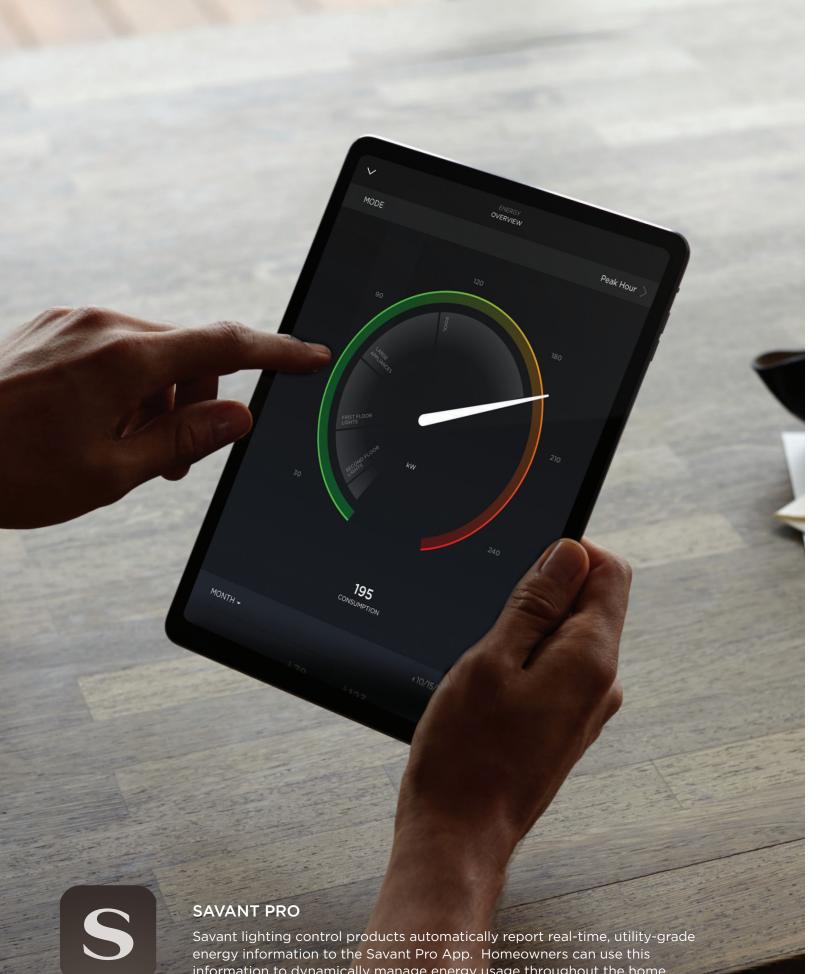

# ENERGY SERVICE IN SAVANT PRO APP

In addition to sophisticated lighting control features including TrueImage and WRGB color settings, the Savant Pro App provides real-time, utility grade energy information.

Homeowners can use this data to monitor energy usage trends, see real-time consumption and activate pre-defined Energy Modes. Energy Modes are like Savant Scenes for energy consumption.

Pair the Savant System with Racepoint Energy Solar Panels and battery storage systems and homeowners can now manage energy generation, storage and consumption.

#### MONITORING

information to dynamically manage energy usage throughout the home.