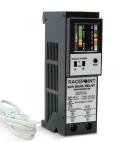

#### DUAL RELAY 20 AMP

The Dual Relay 20 Amp Module is designed to control two 120V circuit loads, and can readily switch two 20A loads independently including lighting, plug loads or any other electrical appliance up to 20 Amps. Automatically reports utility-grade energy usage into the Savant Pro App for dynamic load management. Compatible with either QO and Homeline style electrical panels.

#### SINGLE RELAY 240V 30 AMP

The Single Relay 240V 30 Amp Module is designed to control a single 240V circuit load, and can readily switch a single 30 Amp load for large appliances. Automatically reports utility-grade energy usage into the Savant Pro App for dynamic load management. Compatible with either QO and Homeline style electrical panels.