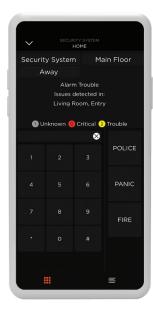

# **SECURITY**

Savant Pro supports most popular security platforms.

The buttons mimic your in-wall keypad so you can set your alarm from anywhere.

See the status of every sensor in your home at a glance.