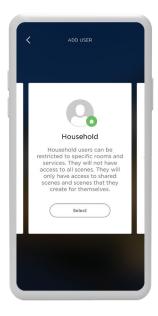

#### **USER PROFILES**

Let everyone in your house enjoy the benefits of Savant.

The **Profiles** screen shows a list of who can use your Savant Home.

Add a new profile by tapping the **+ icon** and choosing from three different user types.

After inviting someone to your Home, tap on the new user profile to grant permission for **Control** of different rooms, services, or the ability to access your home remotely.