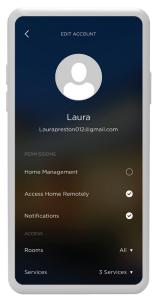

After inviting someone to your Home, tap on the new user profile to grant permission for **Control** of different rooms, services, or the ability to access your home remotely.