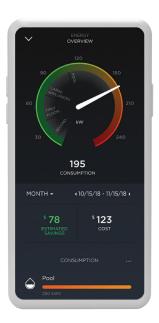

#### **ENERGY MONITORING & MANAGEMENT**

The Savant Pro App provides real-time, utility grade energy information.

View and monitor energy usage trends, see real-time, utility grade consumption data and activate pre-defined Energy Modes. Energy Modes are like Savant Scenes for energy consumption.

Pair the Savant System with Racepoint Energy Solar Panels and battery storage systems and now you can manage energy generation, storage and consumption.