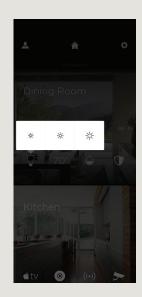

# **ROOMS VIEW**

The Rooms View displays every available service in each room.

Pull down or tap here to return to the **Home View**.

To adjust a service for the room, tap to access all its features, or press and hold the icon to bring up **Quick Controls**.