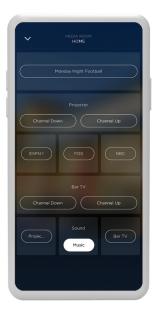

#### **AUDIO**

Savant Pro offers a personalized, easy-to-use entertainment experience.

The Global Now Playing screen shows all active audio/video services, and allows you to control the volume in each room.

Tapping the ... Icon on the Global Now Playing screen brings up the **Distribution** screen, which lets you play audio/video in additional rooms.

To see what's playing next or edit the music in your queue, tap the **Elcon** on the Now Playing screen.

Press and Hold the power button to setup a sleep timer.