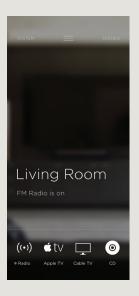

# **ROOMS VIEW**

The Rooms View displays every available service in each room.

Pull down or tap here to return to the **Home View**.

To adjust a service for the room, tap to access all its features, or press and hold the icon to bring up **Quick Controls**.

Tap on a room to display the **Room View**. From there, swipe left or right to see the Scenes and devices associated with that room.

# **HIGHLIGHTED SCREENS**

Profiles Quick Controls Service Controls Home View Room View