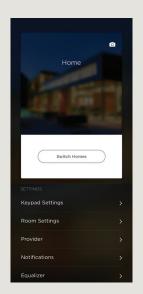

#### **SETTINGS**

The Settings screen lets you add photos, create notifications, watch helpful tutorials, and more.