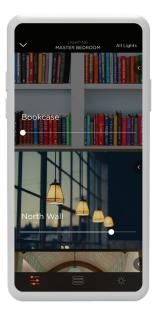

#### LIGHTING

Lighting control in the Savant Pro App can easily be done by room, or by individual light.

Tap a **Lighting Icon** to bring up convenient, pre-set options that let you control all the lights in a room with a touch.

To adjust individual lights, tap the **Lights** bar at the bottom of the screen and manually dim or brighten the light using the slider.

Choose from millions of colors or pre-set whites that match your circadian rhythm. Take a Truelmage photo of your light with your device. At a touch, see the color and brightness simultaneously change in your virtual light and in your real-world fixture.