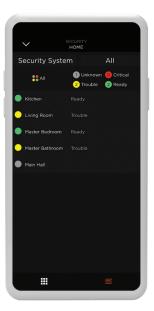

# **SECURITY**

Savant Pro supports most popular security platforms.

The buttons mimic your in-wall keypad so you can set your alarm from anywhere.

See the status of every sensor in your home at a glance.