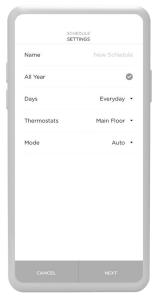

Tap the **Calendar Icon** to put your climate on a schedule—your home can start warming every day at 6am, or cool off in the evening.

To temporarily override a schedule, press and hold the climate control circle to bring up a **Hold Temperature menu**.