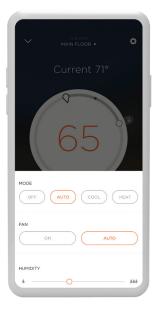

#### **CLIMATE**

Climate control in the Savant Pro App allows for instant control of rooms, as well as scheduling.

There are three climate modes. In Heat or Cool mode, simply use the sliders or arrows to set the temperature you want. In Auto mode, use the sliders to set an appropriate temperature range. Tap the **Settings Icon** to change modes.

Tap the **Calendar Icon** to put your climate on a schedule—your home can start warming every day at 6am, or cool off in the evening.

To temporarily override a schedule, press and hold the climate control circle to bring up a **Hold Temperature menu**.