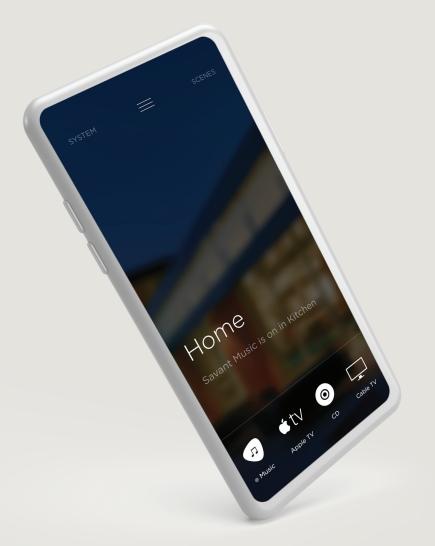

#### **HOME VIEW - MAIN NAVIGATION**

The Home View displays an overview of what is happening at home.