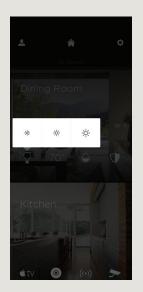

#### LIGHTING

Lighting control in the Savant Pro App can easily be done by room, or by individual light.

Tap a **Lighting Icon** to bring up convenient, pre-set options that let you control all the lights in a room with a touch.

To adjust individual lights, tap the **Lights** bar at the bottom of the screen and manually dim or brighten the light using the slider.

Choose from millions of colors or pre-set whites that match your circadian rhythm. Take a Truelmage photo of your light with your device. At a touch, see the color and brightness simultaneously change in your virtual light and in your real-world fixture.