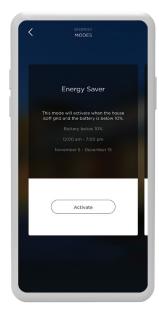

#### **ENERGY MONITORING & MANAGEMENT**

The Savant Pro App provides real-time, utility grade energy information.

View and monitor energy usage trends, see real-time, utility grade consumption data and activate pre-defined Energy Modes. Energy Modes are like Savant Scenes for energy consumption.

Pair the Savant System with Racepoint Energy Solar Panels and battery storage systems and now you can manage energy generation, storage and consumption.