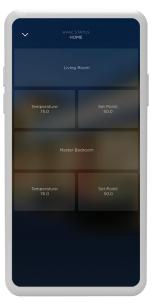

#### **CLIMATE**

Climate control in the Savant Pro App allows for instant control of rooms, as well as scheduling.

There are three climate modes. In Heat or Cool mode, simply use the sliders or arrows to set the temperature you want. In Auto mode, use the sliders to set an appropriate temperature range. Tap the **Settings Icon** to change modes.

Tap the **Calendar Icon** to put your climate on a schedule—your home can start warming every day at 6am, or cool off in the evening.

To temporarily override a schedule, press and hold the climate control circle to bring up a **Hold Temperature menu**.