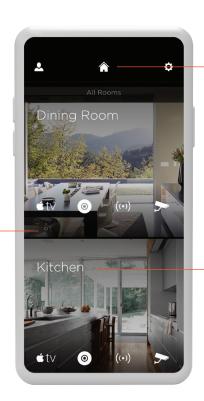

# **ROOMS VIEW**

The Rooms View displays every available service in each room.

Pull down or tap here to return to the **Home View**.

To adjust a service for the room, tap to access all its features, or press and hold the icon to bring up **Quick Controls**.

Tap on a room to display the **Room View**. From there, swipe left or right to see the Scenes and devices associated with that room.