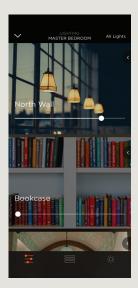

#### LIGHTING

Lighting control in the Savant Pro App can easily be done by room, or by individual light.

Tap a **Lighting Icon** to bring up convenient, pre-set options that let you control all the lights in a room with a touch.

To adjust individual lights, tap the **Lights** bar at the bottom of the screen and manually dim or brighten the light using the slider.

Choose from millions of colors or pre-set whites that match your circadian rhythm. Take a Truelmage photo of your light with your device. At a touch, see the color and brightness simultaneously change in your virtual light and in your real-world fixture.