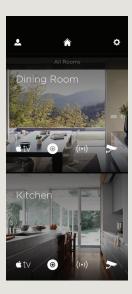

# **ROOMS VIEW**

The Rooms View displays every available service in each room.

Pull down or tap here to return to the **Home View**.

To adjust a service for the room, tap to access all its features, or press and hold the icon to bring up **Quick Controls**.

Tap on a room to display the **Room View**. From there, swipe left or right to see the Scenes and devices associated with that room.