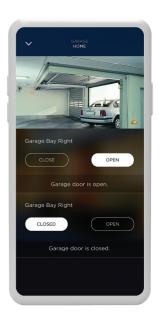

# **ENTRY ACCESS**

Garage and Door entry services are at your fingertips wherever you are.

Garage doors indicate if they are open or closed and show warnings if there are any problems.

Lock and unlock doors and see the status of which doors are locked and which are not at a glance.