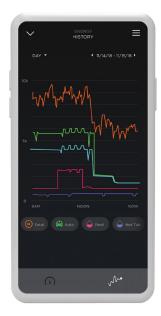

#### **ENERGY MONITORING & MANAGEMENT**

The Savant Pro App provides real-time, utility grade energy information.

View and monitor energy usage trends, see real-time, utility grade consumption data and activate pre-defined Energy Modes. Energy Modes are like Savant Scenes for energy consumption.