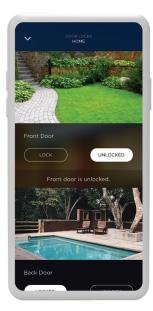

# **ENTRY ACCESS**

Garage and Door entry services are at your fingertips wherever you are.

Garage doors indicate if they are open or closed and show warnings if there are any problems.

Lock and unlock doors and see the status of which doors are locked and which are not at a glance.