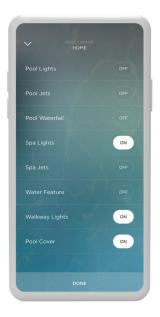

# POOL & SPA

Control your pool and spa right from your device.

View current temperature and change desired temperature setting for Pools and Spas.

Select **Controls** to adjust other options including pool accent lighting, water jets, and fountains.