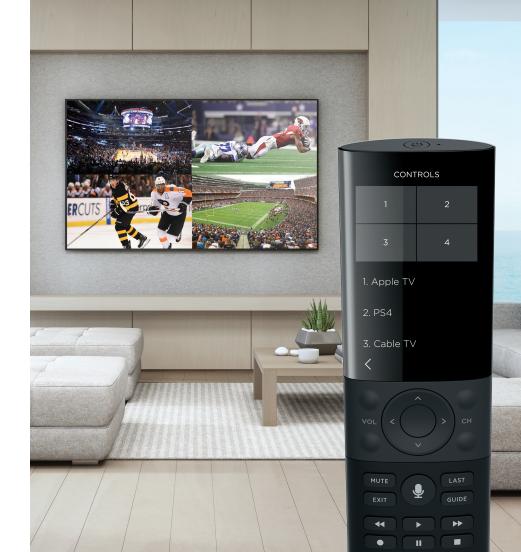

#### **VIDEO TILING**

Display multiple sources on one display with Savant IP Video.

Select from **Predefined Layouts**, drag a tile to move views, pinch to expand a particular source, or **Press and Drag** the **Audio Icon** to choose which source should provide sound.

Simply tap on a particular tile to bring up the correct control interface for that source. Savant determines the right controls for that source.

Access all your favorite channels at a touch. Save certain views with predefined layouts, channels + sources. You can also add a Tiling layout to a Savant Scene.

Activate Video Tiling from the convenience of your remote control. With the Savant Pro Remote you can Select from **Predefined Layouts**, change and control the sources, as well as select and move the **Audio Icon** to the source you want to hear.