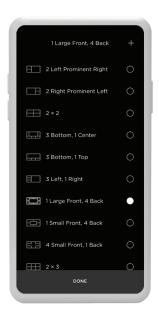

#### **VIDEO TILING**

Display multiple sources on one display with Savant IP Video.

Select from **Predefined Layouts**, drag a tile to move views, pinch to expand a particular source, or **Press and Drag** the **Audio Icon** to choose which source should provide sound.

Simply tap on a particular tile to bring up the correct control interface for that source. Savant determines the right controls for that source.

Access all your favorite channels at a touch. Save certain views with predefined layouts, channels + sources. You can also add a Tiling layout to a Savant Scene.

Activate Video Tiling from the convenience of your remote control. With the Savant Pro Remote you can Select from **Predefined Layouts**, change and control the sources, as well as select and move the **Audio Icon** to the source you want to hear.