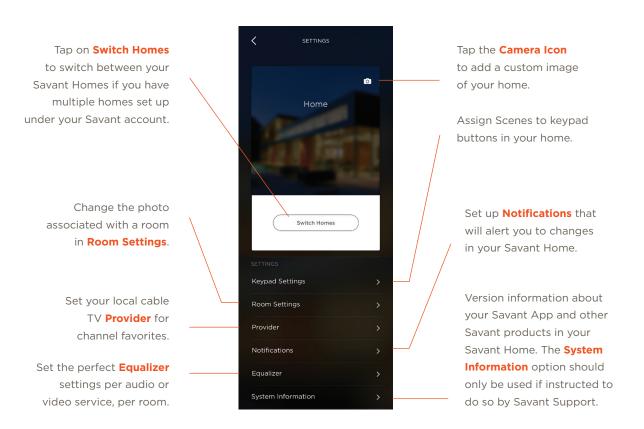

#### **SETTINGS**

The Settings screen lets you add photos, create notifications, watch helpful tutorials, and more.