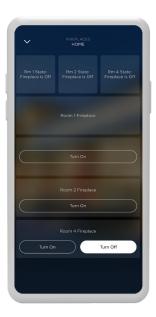

# **ROOMS VIEW**

The Rooms View displays every available service in each room.

Pull down or tap here to return to the **Home View**.

To adjust a service for the room, tap to access all its features, or press and hold the icon to bring up **Quick Controls**.

Tap on a room to display the **Room View**. From there, swipe left or right to see the Scenes and devices associated with that room.