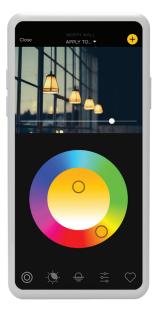

To adjust individual lights, tap the **Lights** bar at the bottom of the screen and manually dim or brighten the light using the slider.

Choose from millions of colors or pre-set whites that match your circadian rhythm. Take a Truelmage photo of your light with your device. At a touch, see the color and brightness simultaneously change in your virtual light and in your real-world fixture.