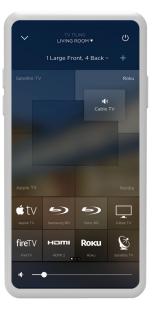

#### **AUDIO**

Savant Pro offers a personalized, easy-to-use entertainment experience.

The Global Now Playing screen shows all active audio/video services, and allows you to control the volume in each room.

Tapping the ... Icon on the Global Now Playing screen brings up the **Distribution** screen, which lets you play audio/video in additional rooms.

To see what's playing next or edit the music in your queue, tap the **Elcon** on the Now Playing screen.