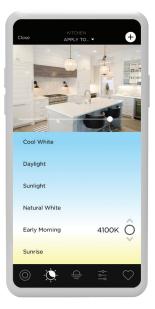

To adjust individual lights, tap the **Lights** bar at the bottom of the screen and manually dim or brighten the light using the slider.

Choose from millions of colors or pre-set whites that match your circadian rhythm. Take a Truelmage photo of your light with your device. At a touch, see the color and brightness simultaneously change in your virtual light and in your real-world fixture.