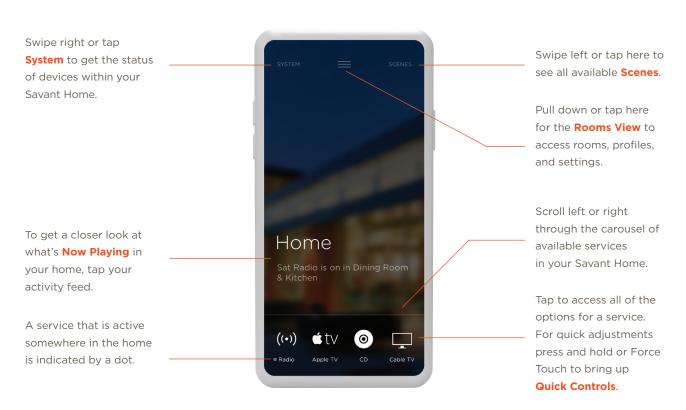

#### **HOME VIEW - MAIN NAVIGATION**

The Home View displays an overview of what is happening at home.