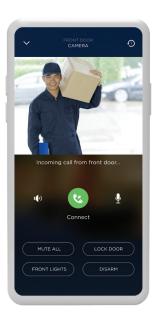

# **SECURITY**

Savant Pro supports most popular security platforms.

The buttons mimic your in-wall keypad so you can set your alarm from anywhere.

See the status of every sensor in your home at a glance.

Security cameras let you keep an eye on things when you're away.

View cameras to see who is at the door, even if you are away from home.