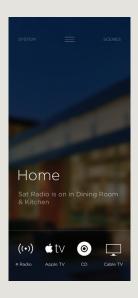

#### **HOME VIEW - MAIN NAVIGATION**

The Home View displays an overview of what is happening at home.

# **HIGHLIGHTED SCREENS**

Settings Now Playing Quick Controls Scenes Rooms View