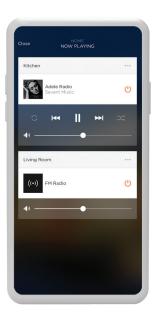

#### **AUDIO**

Savant Pro offers a personalized, easy-to-use entertainment experience.

The Global Now Playing screen shows all active audio/video services, and allows you to control the volume in each room.

Tapping the ... Icon on the Global Now Playing screen brings up the **Distribution** screen, which lets you play audio/video in additional rooms.

To see what's playing next or edit the music in your queue, tap the **Elcon** on the Now Playing screen.

Press and Hold the power button to setup a sleep timer.