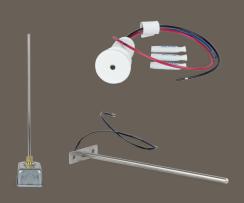

#### **OPTIONAL SENSORS**

Optional sensors include humidity, indoor temperature, outdoor temperature, vent sensors, air return sensors, commercial grade plenum

#### MORE SENSOR INPUTS

Add additional temperature or humidity sensing modules, including multiple points of room sensing, outdoor temperature and in-duct plenum sensors. Multiple zones can be used with one module, or multiple sensors can be used in a single zone

## **MORE RELAYS**

Add additional modules to increase HVAC system capacity without adding additional thermostats. Add control for zones with self contained PTAC units, or add additional relay controlled devices, such as humidification, dehumidification or extra zone dampers.