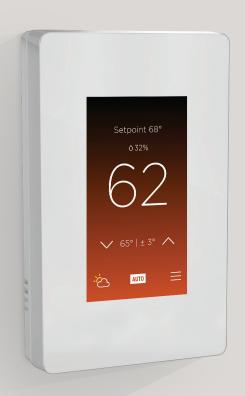

## **VERSATILE**

The Savant Multistat has stylish finish options with a high resolution touchscreen that looks great on the wall or can be hidden from sight for a clean look using remote mounted sensors.

## **GUESSWORK ELIMINATED**

Easy to use touch interface with shaded background that displays heating and cooling status. Integrates with the Savant Host to create and manage schedules based on time of day, day of week or day of the year to suit your life across the seasons.

## **CLIMATE OPTIMIZED**

The Multistat includes an integrated humidity sensor and a remote mounted temperature sensor for precise temperature readings from just the right spot. Additional optional sensors include outdoor temperature sensors, vent sensors, air return sensors and more.