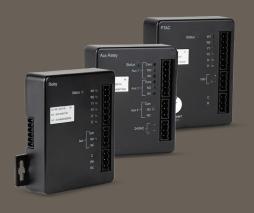

# SAVANT CLIMATE MODULES & SENSORS

Expandable and Scalable

#### **OPTIONAL SENSORS**

Optional sensors include humidity, indoor temperature, outdoor temperature, vent sensors, air return sensors, commercial grade plenum

#### MORE SENSOR INPUTS

Add additional temperature or humidity sensing modules, including multiple points of room sensing, outdoor temperature and in-duct plenum sensors. Multiple zones can be used with one module, or multiple sensors can be used in a single zone

## **MORE RELAYS**

Add additional modules to increase HVAC system capacity without adding additional thermostats. Add control for zones with self contained PTAC units, or add additional relay controlled devices, such as humidification, dehumidification or extra zone dampers.