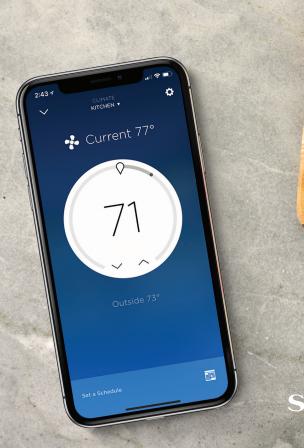

## **VERSATILE**

The Savant Multistat has stylish finish options with a high resolution touchscreen that looks great on the wall or can be hidden from sight for a clean look using remote mounted sensors.

## **GUESSWORK ELIMINATED**

Easy to use touch interface with shaded background that displays heating and cooling status. Integrates with the Savant Host to create and manage schedules based on time of day, day of week or day of the year to suit your life across the seasons.

## WAY BEYOND CLIMATE CONTROL

Control is at hand as the high resolutior touchscreen acts as more than just a thermostat interface and is able to activate Savant Scenes at a touch.

## MORE THAN A THERMOSTAT

With Multistat, whole home control is at hand. Imagine calling up a custom Savant "Relax" Scene that dims the lights, lowers the shades, cues your playlist and lights your gas fireplace.