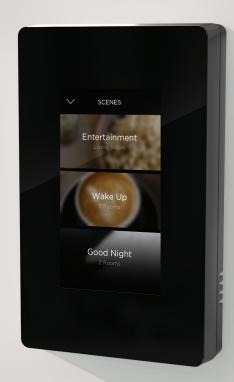

## WAY BEYOND CLIMATE CONTROL

Control is at hand as the high resolutior touchscreen acts as more than just a thermostat interface and is able to activate Savant Scenes at a touch.

## MORE THAN A THERMOSTAT

With Multistat, whole home control is at hand. Imagine calling up a custom Savant "Relax" Scene that dims the lights, lowers the shades, cues your playlist and lights your gas fireplace.