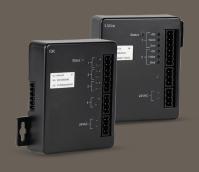

# SAVANT CLIMATE MODULES & SENSORS

Expandable and Scalable

#### **OPTIONAL SENSORS**

Optional sensors include humidity, indoor temperature, outdoor temperature, vent sensors, air return sensors, commercial grade plenum

#### MORE SENSOR INPUTS

Add additional temperature or humidity sensing modules, including multiple points of room sensing, outdoor temperature and in-duct plenum sensors. Multiple zones can be used with one module, or multiple sensors can be used in a single zone

## **MORE RELAYS**

Add additional modules to increase HVAC system capacity without adding additional thermostats. Add control for zones with self contained PTAC units, or add additional relay controlled devices, such as humidification, dehumidification or extra zone dampers.