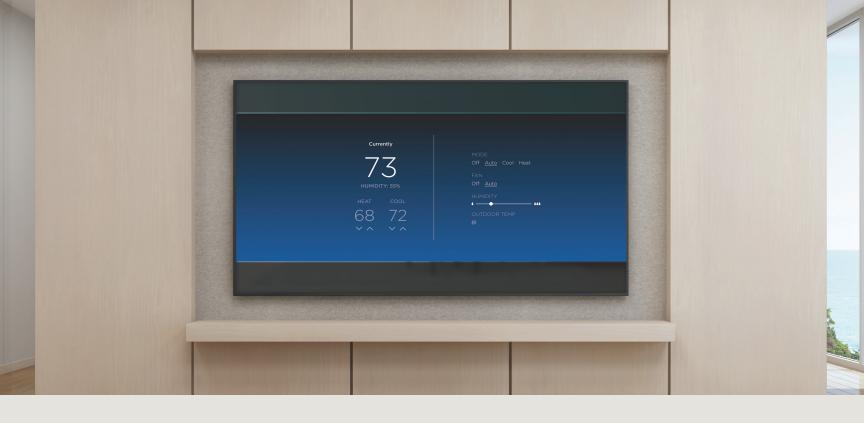

### **CLIMATE**

Climate control is as easy as selecting the desired climate zone and adjusting the set points on-screen.