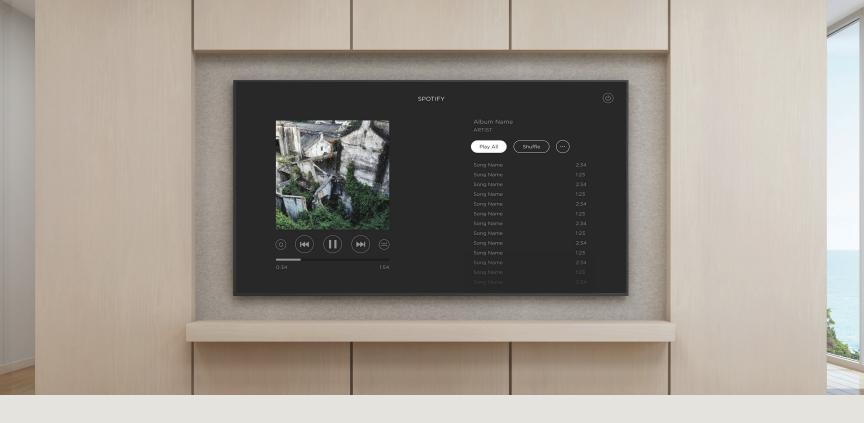

## **MUSIC**

Seamlessly traverse albums and playlists. Display info on what's playing right now for party guests.