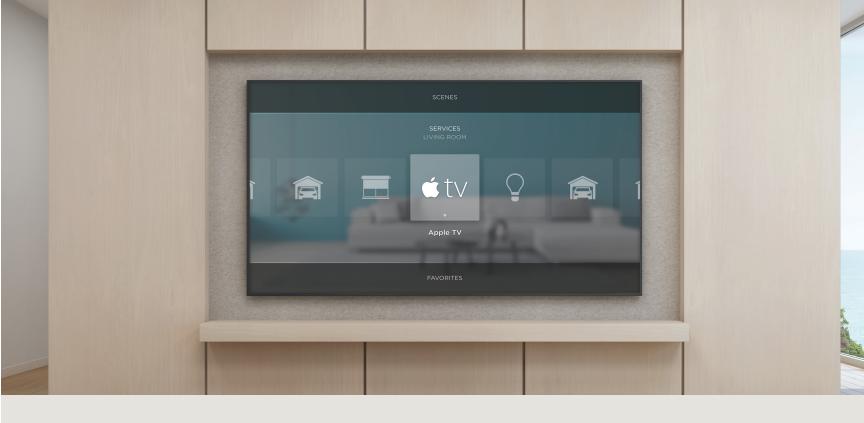

#### **DIRECT CONTROL**

With simple installation and design for an individual TV, the Savant Home App for Apple TV displays just like any other video source, presenting a full screen control center for your Savant Home.

#### **CONTROL OPTIONS**

The Savant Home App for Apple TV can be accessed and controlled with any Savant Remote. With a Direct Control installation, the Apple TV remote can also be used for control.