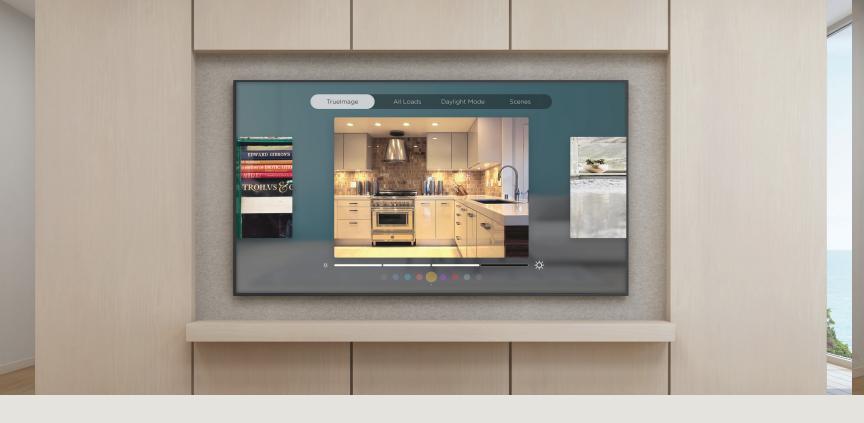

## **LIGHTING**

Full control of any lighting fixture in your home, including visual feedback updated in real-time with Savant's Truelmage technology.