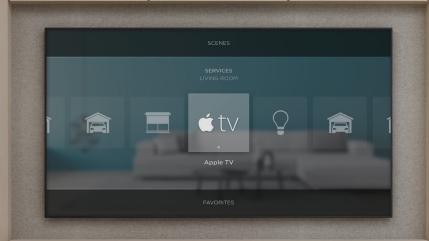

#### **DIRECT CONTROL**

With simple installation and design for an individual TV, the Savant Home App for Apple TV displays just like any other video source, presenting a full screen control center for your Savant Home.

#### **CONTROL OPTIONS**

The Savant Home App for Apple TV can be accessed and controlled with any Savant Remote. With a Direct Control installation, the Apple TV remote can also be used for control.