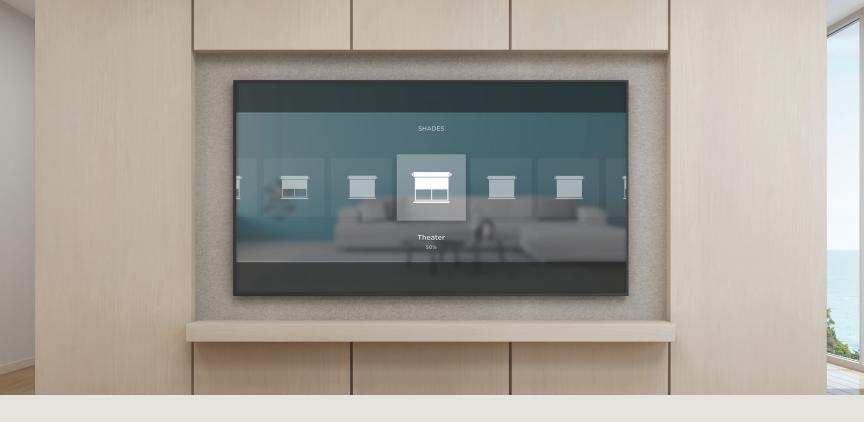

# **SHADES**

Shade control is as easy as selecting the shade and adjusting the height.