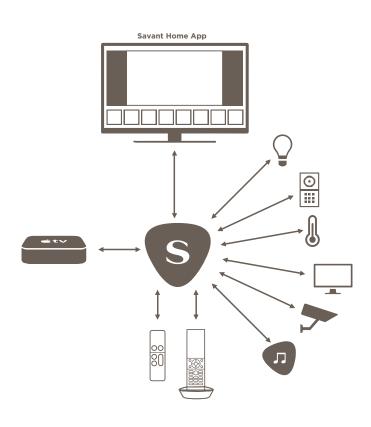

#### **DIRECT CONTROL**

With simple installation and design for an individual TV, the Savant Home App for Apple TV displays just like any other video source, presenting a full screen control center for your Savant Home.

#### **CONTROL OPTIONS**

The Savant Home App for Apple TV can be accessed and controlled with any Savant Remote. With a Direct Control installation, the Apple TV remote can also be used for control.